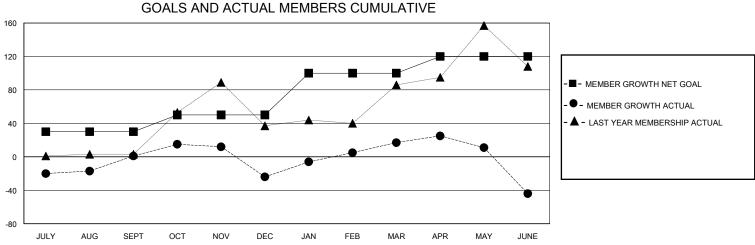

## District 413

Results as of: 6/30/2024

| GMT:          |               | LOC         | ATION ZAMBIA  |                       |                          |                         | GMT CA                                             |  |
|---------------|---------------|-------------|---------------|-----------------------|--------------------------|-------------------------|----------------------------------------------------|--|
|               | Club          | s           |               | Members               |                          |                         |                                                    |  |
|               | RESULTS FOR   | R 2023-2024 |               | RESULTS FOR 2023-2024 |                          |                         |                                                    |  |
| QUARTER       | NEW CLUB GOAL | NEW CLUBS   | DROPPED CLUBS | QUARTER ME            | EMBER GROWTH NET<br>GOAL | MEMBER GROWTH<br>ACTUAL | DROPPED<br>MEMBERS ACTUAL<br>(including transfers) |  |
| JULY/AUG/SEPT | 1             | 0           | 0             | JULY/AUG/SEPT         | 30                       | 35                      | 33                                                 |  |
| OCT/NOV/DEC   | 0             | 0           | 0             | OCT/NOV/DEC           | 20                       | 65                      | 78                                                 |  |
| JAN/FEB/MAR   | 2             | 0           | 0             | JAN/FEB/MAR           | 50                       | 59                      | 17                                                 |  |
| APR/MAY/JUNE  | 1             | 1           | 0             | APR/MAY/JUNE          | 20                       | 64                      | 111                                                |  |